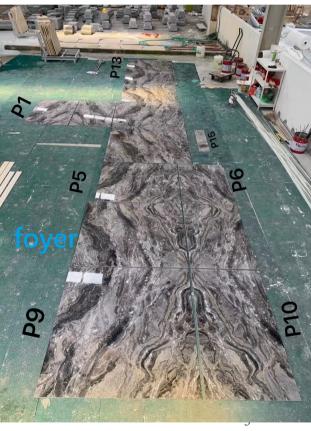

### **Pre-laying**

The image can be scaled to the reality with all dimension

#### **Pre-laying and Pre-production**

The pre-laying of fabricated stone is done on factory for inspection. This was strictly according to the images.

Client / Architect are welcome to comment / inspect / check before delivery to site

## **Stone Flooring – Prelaying**