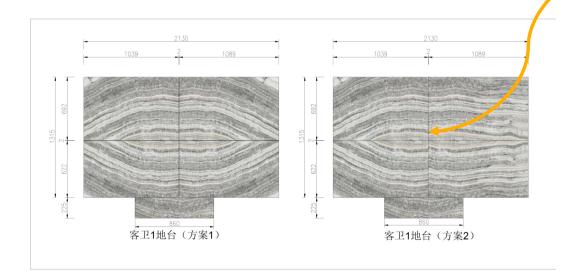

### Inception

Getting and develop the Architect / Client brief , turn the client brief into visible drawings for better onward coordination

The image captured from the SLAB will be used to create the image for bridging the imagination to reality.

### **Pre-laying**

The image can be scaled to the reality with all dimension